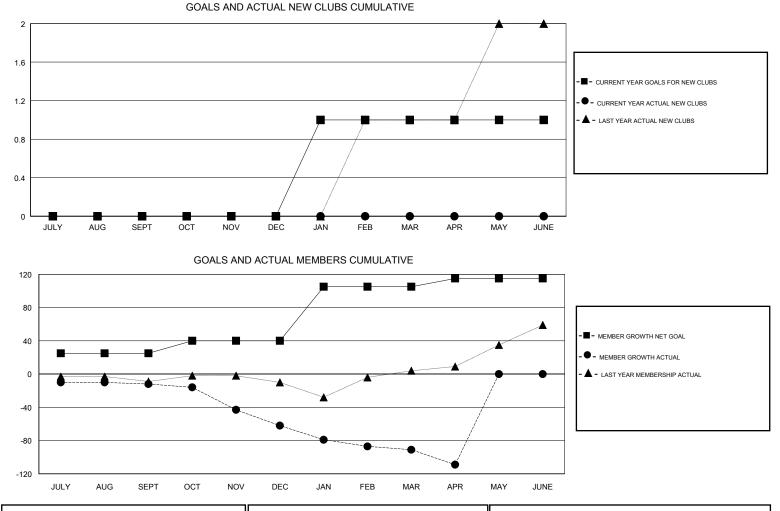

## GMT CA

| Clubs<br>RESULTS FOR 2017-2018 |               |           |               | Members               |                           |                         |                                                    |
|--------------------------------|---------------|-----------|---------------|-----------------------|---------------------------|-------------------------|----------------------------------------------------|
|                                |               |           |               | RESULTS FOR 2017-2018 |                           |                         |                                                    |
| QUARTER                        | NEW CLUB GOAL | NEW CLUBS | DROPPED CLUBS | QUARTER               | MEMBER GROWTH NET<br>GOAL | MEMBER GROWTH<br>ACTUAL | DROPPED<br>MEMBERS ACTUAL<br>(including transfers) |
| JULY/AUG/SEPT                  | 0             | 0         | 0             | JULY/AUG/SEPT         | 25                        | 23                      | 34                                                 |
| OCT/NOV/DEC                    | 0             | 0         | 1             | OCT/NOV/DEC           | 15                        | 28                      | 77                                                 |
| JAN/FEB/MAR                    | 1             | 0         | 0             | JAN/FEB/MAR           | 65                        | 17                      | 46                                                 |
| APR/MAY/JUNE                   | 0             | 0         | 0             | APR/MAY/JUNE          | 10                        | 10                      | 27                                                 |